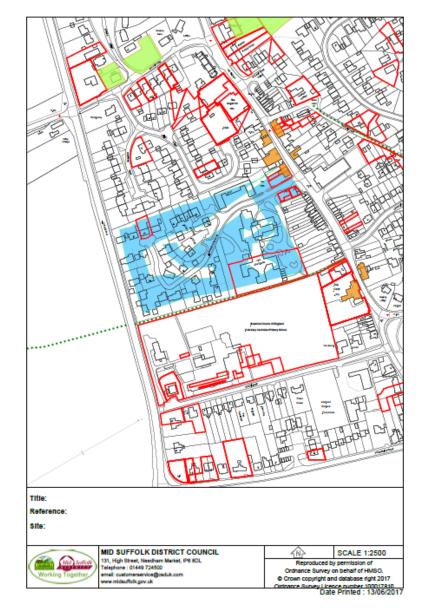

# Application No: DC/17/02640

Address: 1 Cherryfields Bramford Ipswich Suffolk IP8 4DS





## Verbal Updates:

- Confirmation and summary of any 3<sup>rd</sup> Party representations received not previously issued to members.
- Confirmation and summary of any consultee responses received not previously issued to members
- Confirmation of any changes to recommendation, conditions or reasons.



#### **Site Location Plan**





## **Constraints Map**





### **Car Parking Plan**



Suffolk мна DISTRICT Slide 6 Proposed floor plan Working Together DC117102640 NOTE Workstations ( bookable) MFD Printer Office Laundru to remain Touchdown work area Assist Kath. we 4.9 (84) 200,201 Proposed floor plan SEA 1:50 Cherrylields May 2017 @ A3 Bramford 1946AUNUN P Corriaor C.J. IN MID SUFFOLN DISTRICT COUNDL PLANN NG CONTROL RECEIVED 01 Babergh & Mid Suffolk District Council ~ 8 JUN 2017 Mid Suffolk PROPERTY SERVICES ACKNOWLERSED ..... Working Together Corks Lane Hadleigh, Suffolk, IP7 65., Tel. No. 01473 522801 DATE ..... Store PASS TO